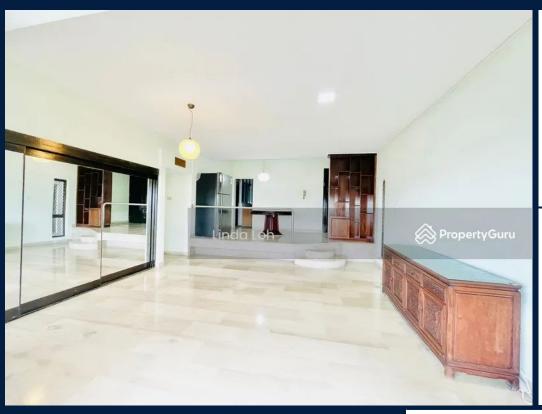

### **TERESA VILLE**

Spacious 1,960sqft (182sqm), unfurnished, 4 bedroom, 4 bathroom Condominium for Sale. Completion in 1986, this is a high floor corner unit. Others: freehold, park / greenery view, 1 maids room(s) This property is currently vacant and ready to move in. Located in Singapore's district D04 near Harbourfront, Telok Blangah in the area Keppel (Central region).