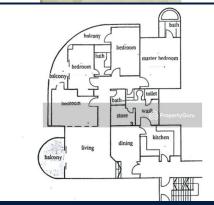

SIZE LAND: N/A ■ NO. OF FLOORS: N/A

FLOOR/LEVEL: N/A - HIGH FLOOR

**BED ROOMS: BATH ROOMS:** 4 **MAIDS ROOMS:** ■ PARKING SPACES: N/A

**LAYOUT TYPE: CORNER ■ FACING: ■ VIEWING:** 

PARK / GREENERY VIEW

S\$3,380,000 NEGOTIAE 1,724PSF (18,562PSM) 1986, 37YRS **■ SELLING PRICE:** 

### **TERESA VILLE**

Spacious 1,960sqft (182sqm), unfurnished, 4 bedroom, 4 bathroom Condominium for Sale. Completion in 1986, this is a high floor corner unit. Others: freehold, park / greenery view, 1 maids room(s) This property is currently vacant and ready to move in. Located in Singapore's district D04 near Harbourfront, Telok Blangah in the area Keppel (Central region).